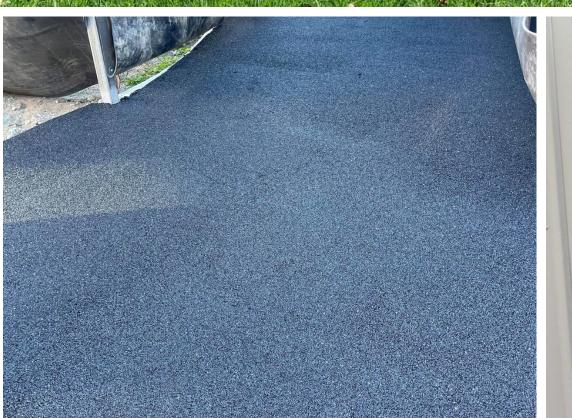

## Wet Pour Rubber Flooring

WETPOUR RUBBER FLOORING is a heavy duty product that has been specifically developed for livestock applications. It offers a seamless, durable, moisture proof and hardwearing surface that is slip resistant, easy to maintain, comfortable for horses and suitable for most livestock including cattle. Surfacing applications such as trucks, horse floats, horse walkers, stable floors, wash bays.

Our Wetpour Rubber flooring product is supplied and installed by our own professional installers. If the base is steel it will need to be sandblasted prior to application at an additional cost by an off-site contractor.