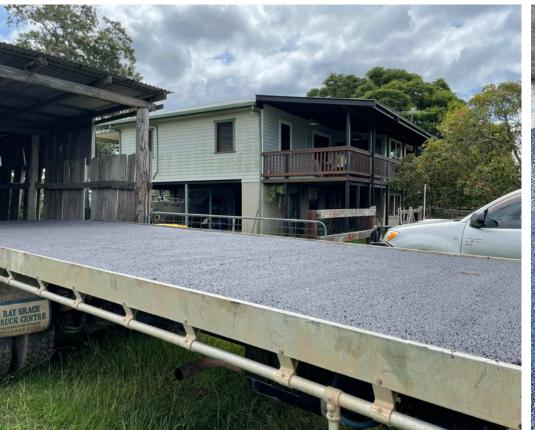

## Wet Pour Rubber Flooring

WETPOUR RUBBER FLOORING is a heavy duty product that has been specifically developed for livestock applications. It offers a seamless, durable, moisture proof and hardwearing surface that is slip resistant, easy to maintain, comfortable for horses and suitable for most livestock including cattle. Surfacing applications such as trucks, horse floats, horse walkers, stable floors, wash bays.

Our Wetpour Rubber flooring product is supplied and installed by our own professional installers. If the base is steel it will need to be sandblasted prior to application at an additional cost by an off-site contractor.