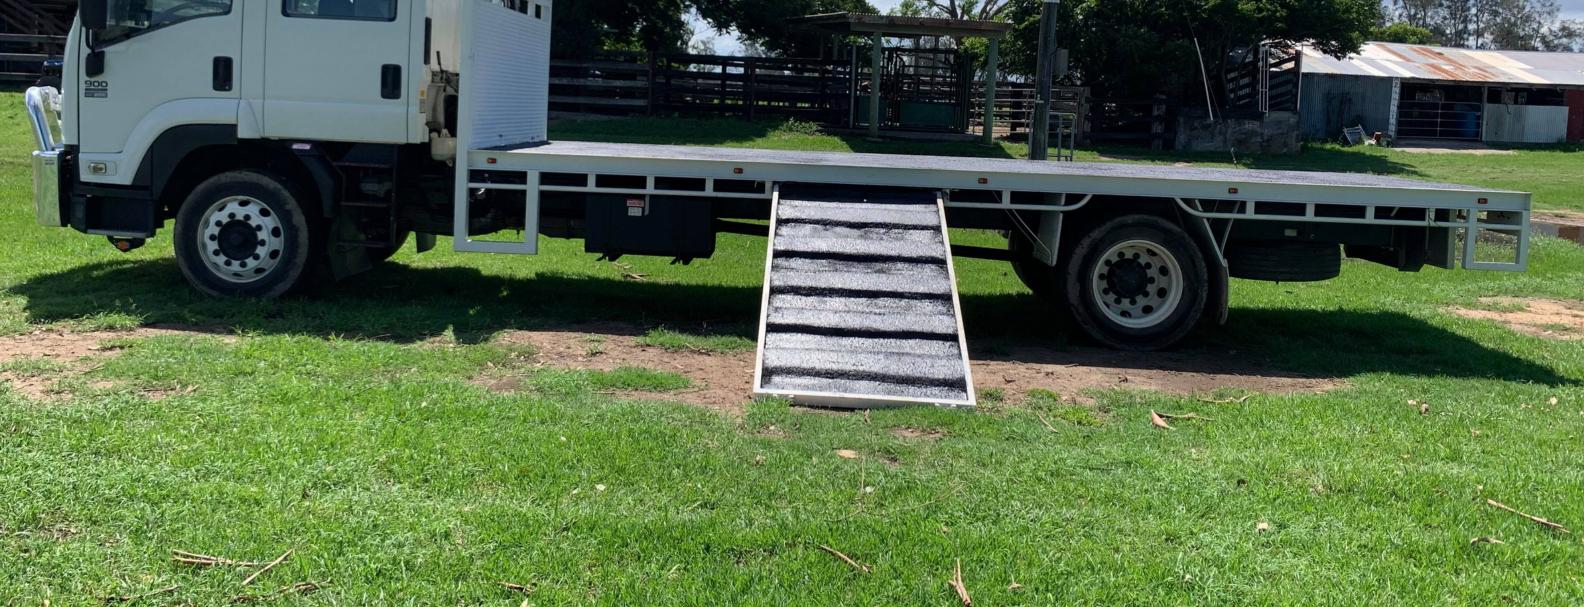

## Wet Pour Rubber Flooring

WETPOUR RUBBER FLOORING is a heavy duty product that has been specifically developed for livestock applications. It offers a seamless, durable, moisture proof and hardwearing surface that is slip resistant, easy to maintain, comfortable for horses and suitable for most livestock including cattle. Surfacing applications such as trucks, horse floats, horse walkers, stable floors, wash bays.

Our Wetpour Rubber flooring product is supplied and installed by our own professional installers. If the base is steel it will need to be sandblasted prior to application at an additional cost by an off-site contractor.