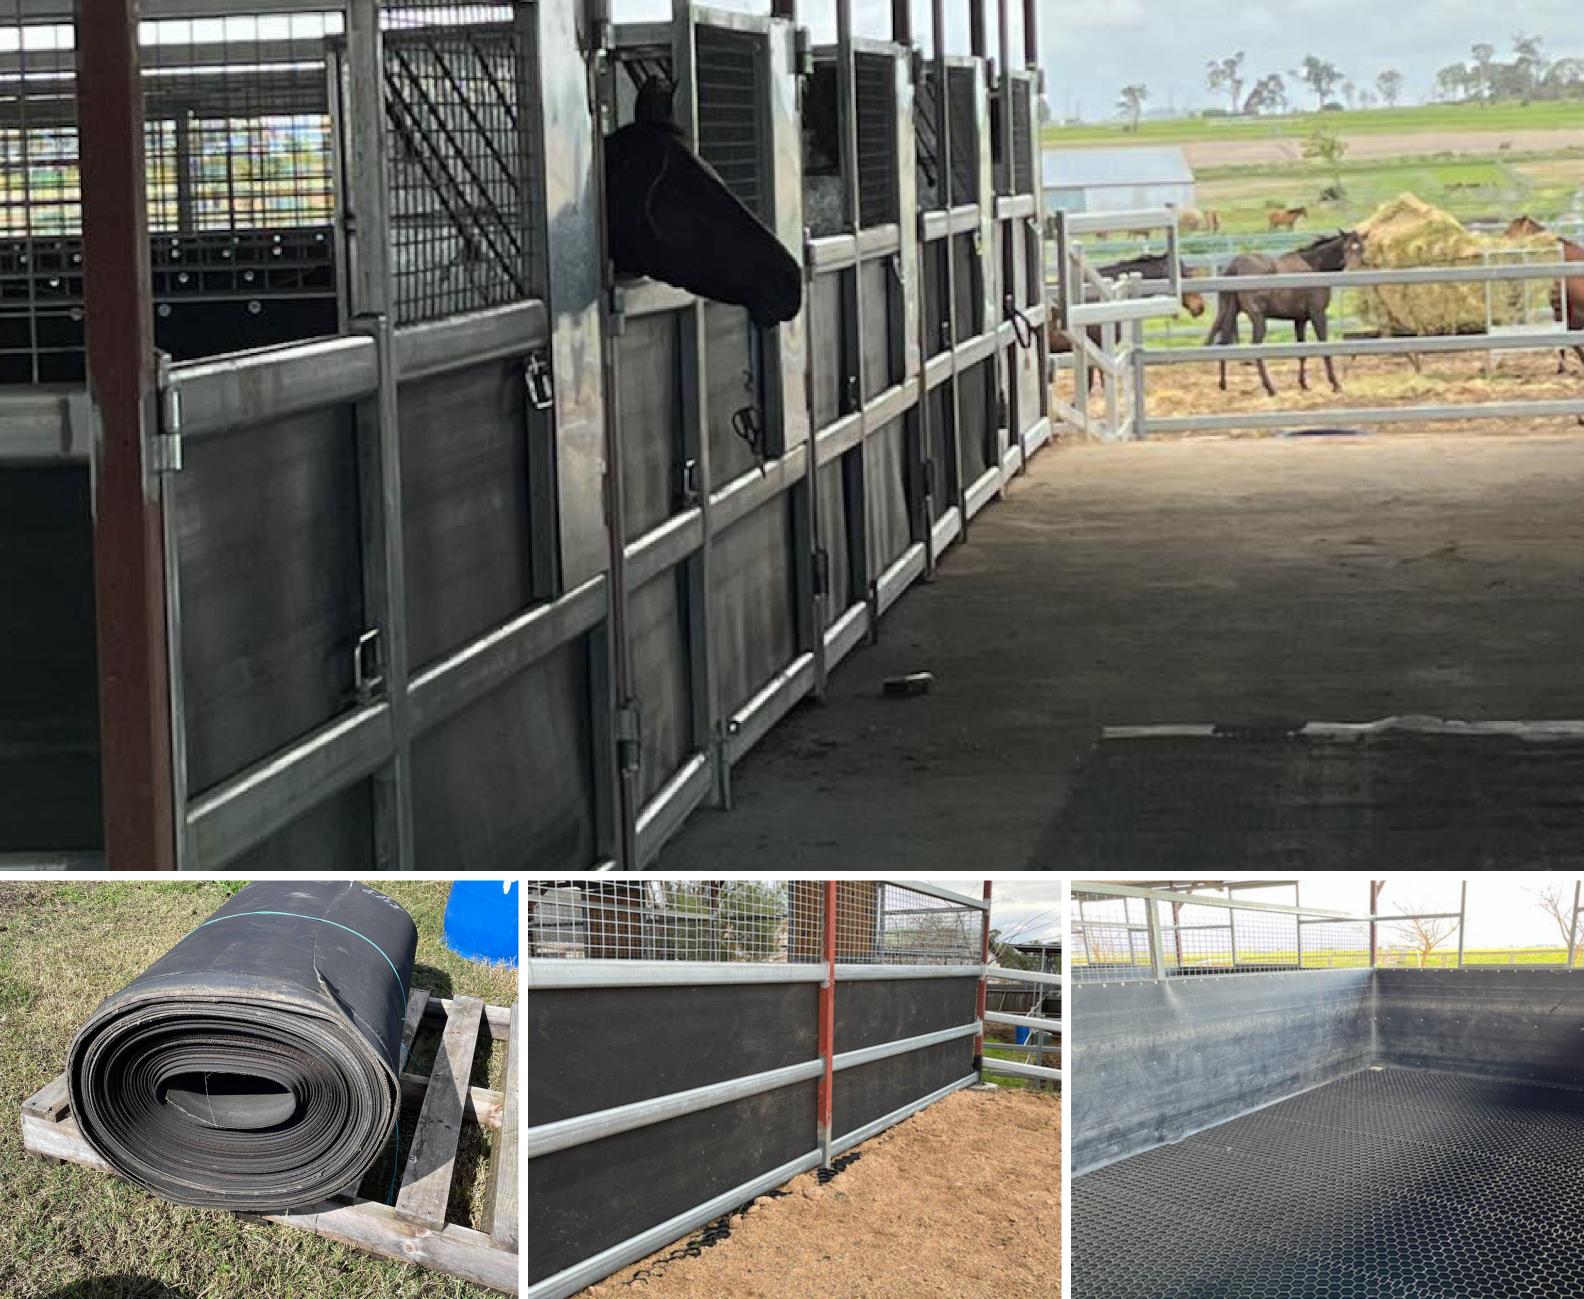

Rubber Conveyor Belt is used for arena's, cattle yards, stables, flooring, vet crushes and various livestock applications.

Strong and durable product that can withstand the harsh Australian weather conditions.